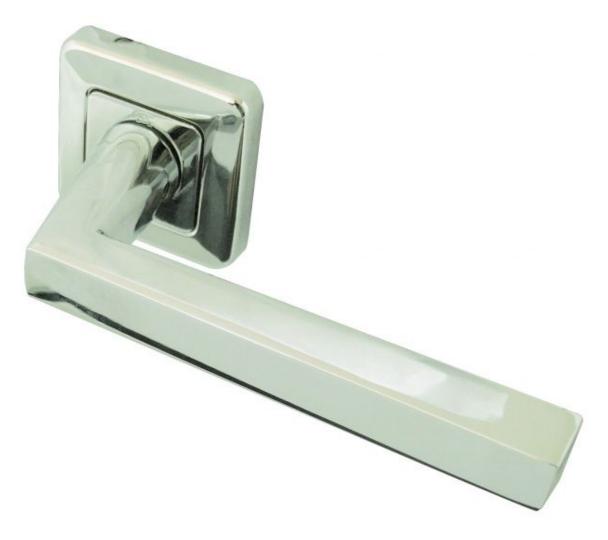

## Jedo Klaudia Lever On Rose Polished Chrome=

FRELAN KLAUDIA DOOR HANDLE ON ROSE - JV594

The Klaudia door handle has a chunky, rectangular shaped lever that has a heavy, quality look and feel which sits on a square-shape sprung rose. A perfect handle for contemporary, minimalist design themes with sleek, sharp lines.

Supplied in PAIRS complete with square spindle bar and fixings.

Dimensions:

Lever Length: 125mm Rose Diameter: 50mm

Projection to Inside of Door Handle: 46mm

Lever Width: 14mm