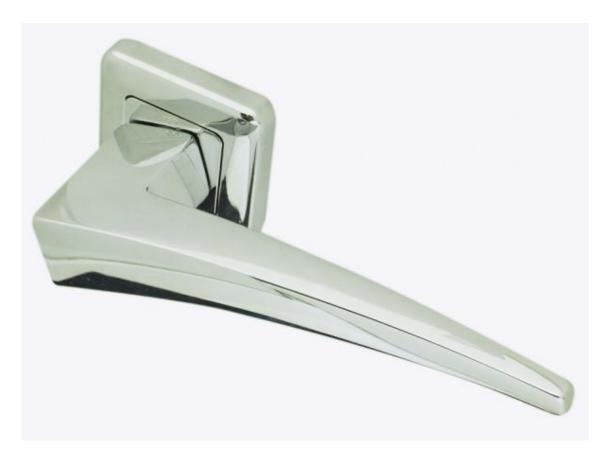

## FRELAN COMET DOOR HANDLE ON ROSE - JV5003

The Comet door handle has a square-shape sprung rose and the lever has an angular shape that grows thinner, into a pointed shape at the end. A perfect handle for a contemporary, minimalist design theme with sleek, sharp lines.

Available in polished or satin chrome, this chrome door handle will match a variety of other chrome fittings and appliances in modern settings.

From the designer Mariani range by Frelan Hardware, a collection of high quality brass and zinc handles that have been designed and manufactured in Italy to a high quality and have a rich and designer look and feel.

The chrome lever on square rose is for use on internal, locking and bathroom doors. Internal doors need a standard lever set, for locking doors the lever set needs escutcheons. For bathroom doors, opt for a turn and release.