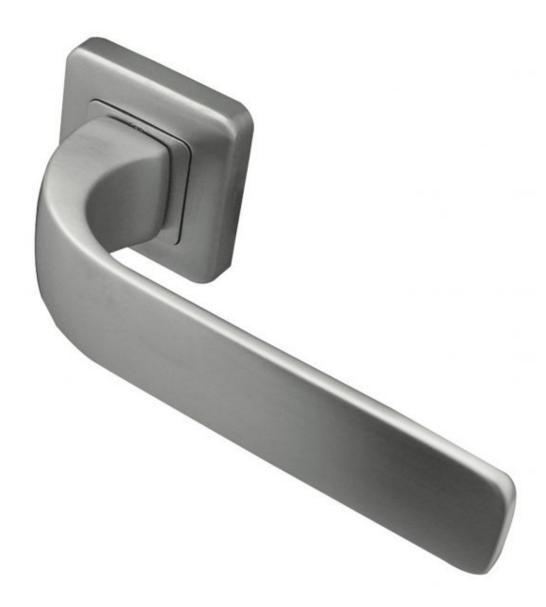

## FRELAN SUN DOOR HANDLE ON ROSE - JV574

The Sun door handle has a slim, flat lever that makes it easy to hold and it sits on a smooth square rose. It is available in fresh metallic finishes of polished or satin chrome to match a variety of other chrome fittings and appliances in modern settings.

From the designer Mariani range by Frelan Hardware we have this chrome door handle on rose. This collection has high quality brass and zinc handles that have been designed and manufactured in Italy to a high quality, the handles have a rich and designer look and feel. The chrome lever on square rose is for use on internal, locking and bathroom doors. Internal doors need a standard lever set, for locking doors the lever set needs escutcheons. For bathroom doors, opt for a turn and release.