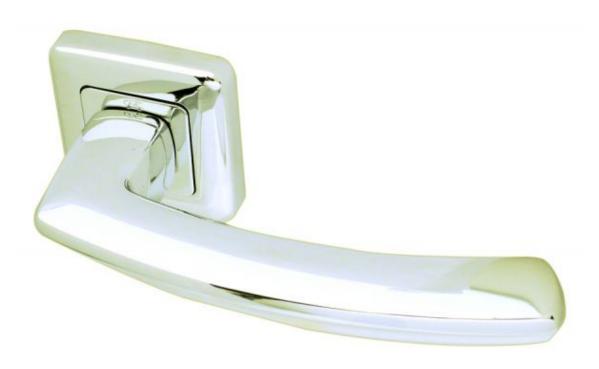

## FRELAN ARTE DOOR HANDLE ON ROSE - JV5001

The Arte door handle sits on a square rose that has rounded edges and the lever has a smooth slightly curved shape and grows larger towards the end to give a heavy, quality look and feel as well as comofrtable grip during use. It is available in fresh metallic finishes of polished or satin chrome to match a variety of other chrome fittings and appliances in modern settings.

From the designer Mariani range by Frelan Hardware we have this chrome door handle on rose. This collection has high quality brass and zinc handles that have been designed and manufactured in Italy to a high quality, the handles have a rich and designer look and feel. The chrome lever on square rose is for use on internal, locking and bathroom doors. Internal doors need a standard lever set, for locking doors the lever set needs escutcheons. For bathroom doors, opt for a turn and release.

Supplied in PAIRS complete fixings.

**Dimensions:** 

Lever Length: 130mm Rose Diameter: 50mm

Projection to Inside of Door Handle: 32mm

Lever Width: 17mm