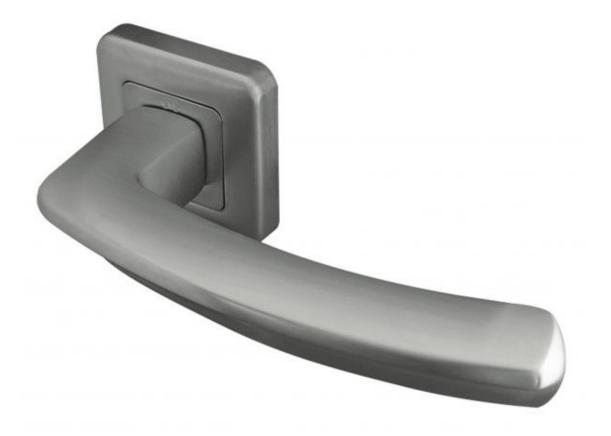

## FRELAN ARTE DOOR HANDLE ON ROSE - JV5001

The Arte door handle sits on a square rose that has rounded edges and the lever has a smooth slightly curved shape and grows larger towards the end to give a heavy, quality look and feel as well as comofrtable grip during use. It is available in fresh metallic finishes of polished or satin chrome to match a variety of other chrome fittings and appliances in modern settings.

From the designer Mariani range by Frelan Hardware we have this chrome door handle on rose. This collection has high quality brass and zinc handles that have been designed and manufactured in Italy to a high quality, the handles have a rich and designer look and feel. The chrome lever on square rose is for use on internal, locking and bathroom doors. Internal doors need a standard lever set, for locking doors the lever set needs escutcheons. For bathroom doors, opt for a turn and release. Supplied in PAIRS complete fixings.

Dimensions: Lever Length: 130mm Rose Diameter: 50mm Projection to Inside of Door Handle: 32mm Lever Width: 17mm