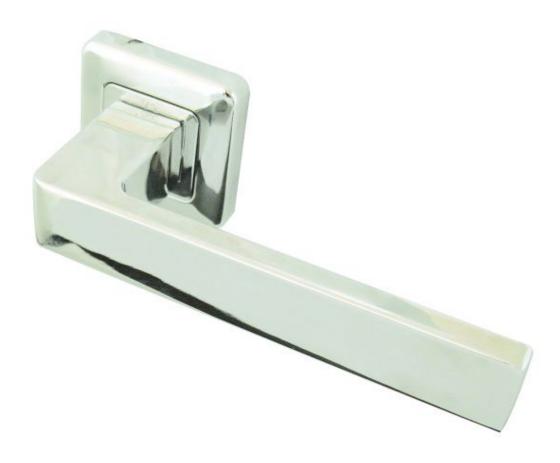

## FRELAN KATE DOOR HANDLE ON ROSE - JV593

The Kate door handle has a smooth square rose and the lever is rectangular in shape with sleek, sharp edges. It is available in fresh metallic finishes of polished or satin chrome to match a variety of other chrome fittings and appliances in modern settings. From the designer Mariani range by Frelan Hardware we have this chrome door handle on rose. This collection has high quality brass and zinc handles that have been designed and manufactured in Italy to a high quality, the handles have a rich and designer look and feel. The chrome lever on square rose is for use on internal, locking and bathroom doors. Internal doors need a standard lever set, for locking doors the lever set needs escutcheons. For bathroom doors, opt for a turn and release. Supplied in PAIRS complete fixings.

Dimensions:

Lever Length: 128mm Rose Diameter: 50mm

Projection to Inside of Door Handle: 46mm

Lever Width: 9mm