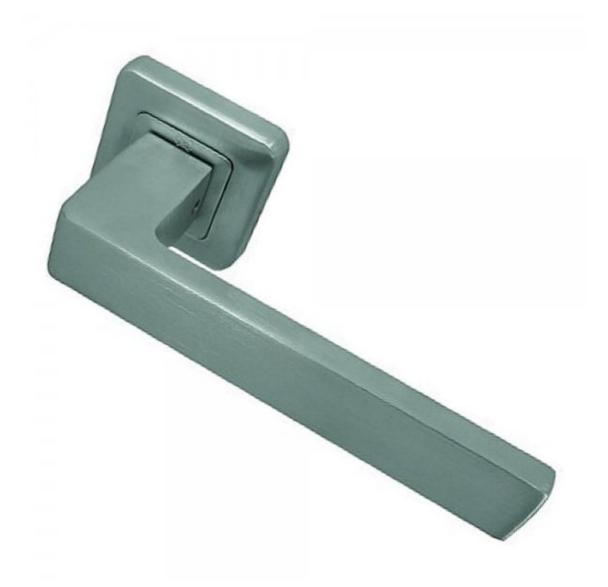

## FRELAN KATE DOOR HANDLE ON ROSE - JV593

The Kate door handle has a smooth square rose and the lever is rectangular in shape with sleek, sharp edges. It is available in fresh metallic finishes of polished or satin chrome to match a variety of other chrome fittings and appliances in modern settings.

From the designer Mariani range by Frelan Hardware we have this chrome door handle on rose. This collection has high quality brass and zinc handles that have been designed and manufactured in Italy to a high quality, the handles have a rich and designer look and feel.

The chrome lever on square rose is for use on internal, locking and bathroom doors. Internal doors need a standard lever set, for locking doors the lever set needs escutcheons. For bathroom doors, opt for a turn and release.

Supplied in PAIRS complete fixings.

Delivery Times: 2-3 DAYS Dimensions: Lever Length: 128mm

Rose Diameter: 50mm Projection to Inside of Door Handle: 46mm Lever Width: 9mm