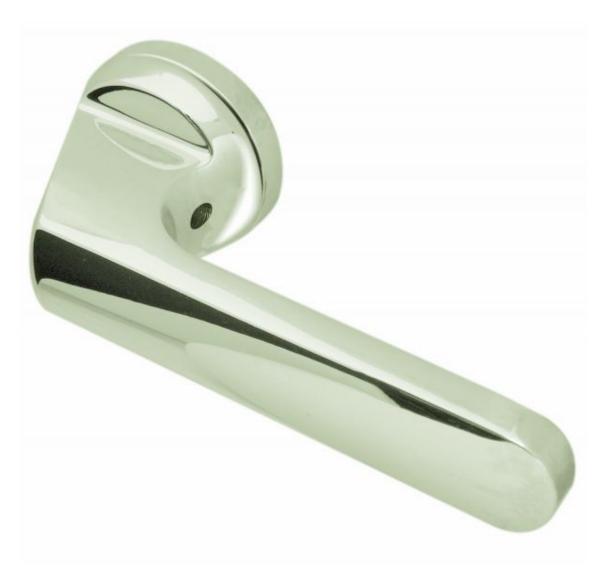

## FRELAN SCAN DOOR HANDLE ON ROSE - JV572

From the designer Mariani range by Frelan Hardware we have this chrome door handle on rose. This collection has high quality brass and zinc handles that have been designed and manufactured in Italy to a high quality, the handles have a rich and designer look and feel. This stylish door handle on rose has water and fire resistance, it is available in fresh metallic finishes of polished or satin chrome to match a variety of other chrome fittings and appliances in modern settings.

Supplied in PAIRS complete fixings.

Dimensions:

Lever Length: 125mm Rose Diameter: 50mm

Projection to Inside of Door Handle: 44mm

Lever Width: 13mm