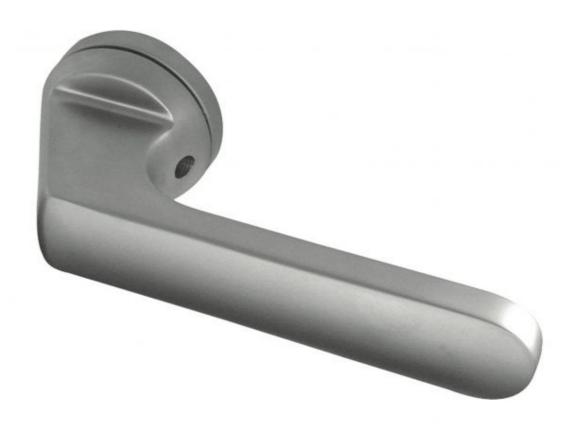

## Jedo Scan Lever On Rose Satin Chrome=

## FRELAN SCAN DOOR HANDLE ON ROSE - JV572

From the designer Mariani range by Frelan Hardware we have this chrome door handle on rose. This collection has high quality brass and zinc handles that have been designed and manufactured in Italy to a high quality, the handles have a rich and designer look and feel. This stylish door handle on rose has water and fire resistance, it is available in fresh metallic finishes of polished or satin chrome to match a variety of other chrome fittings and appliances in modern settings.

Supplied in PAIRS complete fixings.

Dimensions:

Lever Length: 125mm Rose Diameter: 50mm

Projection to Inside of Door Handle: 44mm

Lever Width: 13mm