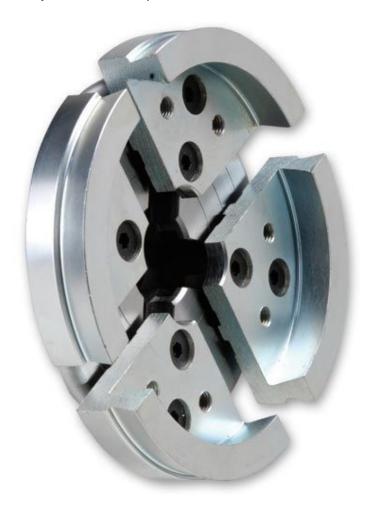

## 100mm jaws - 4"

For gripping in a dovetail recess or a footed bowl
Suitable for larger work, bowls between 300mm and 350mm
Maximum grip, provided by the dovetail cross section of jaw
Expands into a recess between 97mm and 117mm diameter
Spigot range from 76mm to 99mm diameter
Square timber between 56mm and 76mm

These jaws will expand into a dovetail recess or grip footed bowls. These are one of NOVA's most popular jaws for mounting 300mm to 350mm bowls. The jaw expands into a recess between 97mm and 117mm diameter. When gripping a spigot the range is 76mm to 99mm diameter. These jaws will also hold square stock between 56mm and 76mm. Suits both SuperNova2 and Nova G3 chucks.