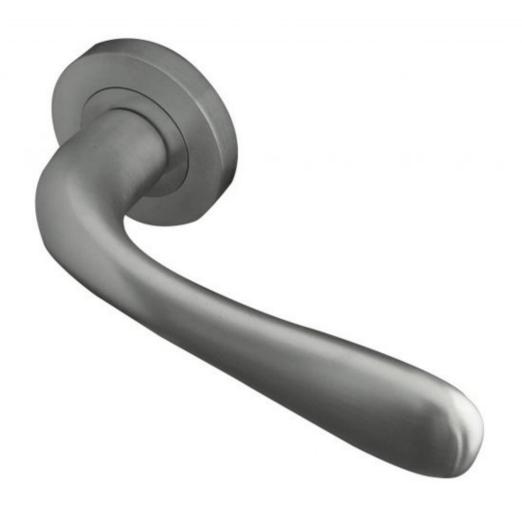

Architectural quality handles from Frelan Hardware's Designer Range.

A lever handle in Satin Chrome on 50mm rose.

The finish is top quality and very contemporary.

Each pair of levers is supplied with a set of bolt through back to back fixings and a split spindle with grub screw fixing for secure fixing.

The 50mm diameter sprung roses are two part threaded concealed fixing