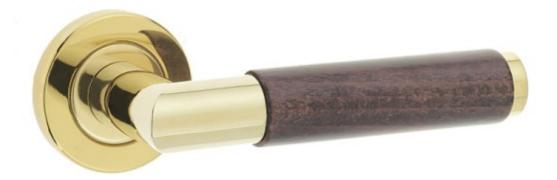

## Cuba Lever on a rose - Dark Wood - Polished Brass

Reguitti Cuba Wood Polished Brass Door Handles JV455DPB Top Quality solid brass based Designer handles, designed and manufactured by elite Italian design house Reguitti.

Architectural quality handles from Frelan Hardware's Designer Range. A lever handle Twin Finish Cuba Wood / Polished Brass on 50mm rose. The finish is top quality and very contemporary. Each pair of levers is supplied with a set of bolt through back to back fixings and a split spindle with grub screw fixing for secure fixing. The 50mm diameter sprung roses are two part threaded concealed fixing