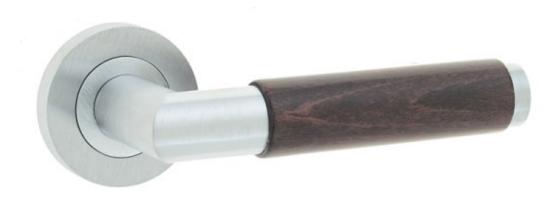

## Cuba Lever on a rose - Dark Wood - Satin Chrome

Cuba wood Lever Handles on Satin Chrome Rose JV455DSC Cuba wood Lever Handles on a Satin Chrome Rose JV455DSC (Pair) Architectural quality handles from Frelan Hardware's Designer Range.

A Hardwood handle on a Satin Chrome 50mm rose - The finish is top quality and very contemporary.

Each set of levers is supplied with a set of bolt through back to back fixings and a split spindle with grub screw fixing for secure fixing. The 50mm diameter sprung roses are two part threaded concealed fixing