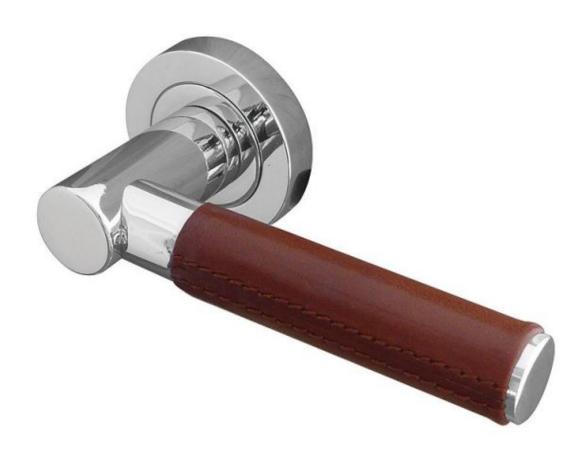

## **Ascot Leather Lever On Rose - Polished chrome - Brown**

## FRELAN JV4006 ASCOT LEATHER DOOR HANDLE

The Ascot Designer Door Handle with Leather Grip Binding. This comtemporary handle on rose is manufactured to a very high standard and hand finished in Brown Leather.

The fixings are concealed by the high quality screw-on rose. Underneath the handle is a grub screw fix to attach the handle to the spindle, which all adds to the quality feel. Supplied in PAIRS complete with spindle and fixings.

Dimensions:

Rose Diameter: 50mm Rose Thickness: 10mm Projection: 30mm Lever Length: 120mm