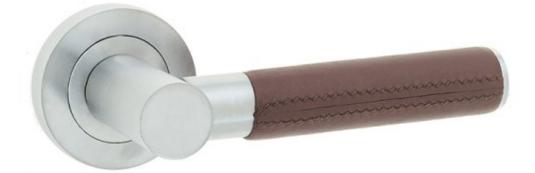

## Ascot Leather Lever On Rose - Satin chrome - Brown

FRELAN JV4006 ASCOT LEATHER DOOR HANDLE The Ascot Designer Door Handle with Leather Grip Binding. This comtemporary handle on rose is manufactured to a very high standard and hand finished in Brown Leather. The fixings are concealed by the high quality screw-on rose. Underneath the handle is a grub screw fix to attach the handle to the spindle, which all adds to the quality feel. Supplied in PAIRS complete with spindle and fixings. Dimensions: Rose Diameter: 50mm Rose Thickness: 10mm Projection: 30mm Lever Length: 120mm