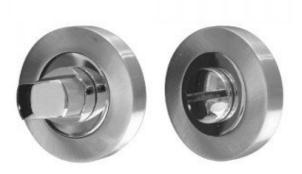

## Snib & Release Split Finish - Polished/Satin - Chrome

Frelan contemporary, round bathroom thumbturn and release

- Square shape turn with release slot on the external side
- Polished & satin chrome finish, on a zinc alloy base material
- Used for privacy locking and emergency entry of bathroom doors
- Screw-on, concealed fix rose, 5mm spindle hole

Diameter 50mm

Rose Thickness 10mm

- Supplied with 5mm spindle and screws and bolt through fixings
- To match with 'Frelan' door handles and escutcheons
- Used with 5mm spindle hole mortice bathroom locks or deadbolts