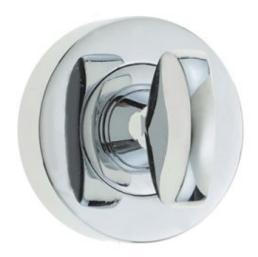

## Turn & Release - Polished chrome - JV2777PC

Frelan contemporary, small round bathroom thumbturn and release

- Oval shape turn with release slot on the external side
- Polished chrome finish, on a zinc alloy base material
- Screw-on, concealed fix rose, 5mm spindle hole

## Diameter

- 35mm

## **Rose Thickness**

- 8mm
- Supplied with 5mm spindle and screws and bolt through fixings
- To match with 'Frelan' door handles and escutcheons
- Used with 5mm spindle hole mortice bathroom locks or deadbolts