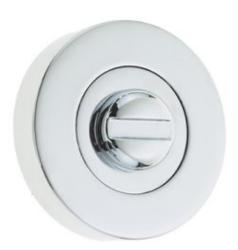

## Turn & Release - Polished chrome - JV2777PC

Frelan contemporary, small round bathroom thumbturn and release

- Oval shape turn with release slot on the external side
- Polished chrome finish, on a zinc alloy base material
- Screw-on, concealed fix rose, 5mm spindle hole

## Diameter

- 35mm

## **Rose Thickness**

- 8mm
- Supplied with 5mm spindle and screws and bolt through fixings
- To match with 'Frelan' door handles and escutcheons
- Used with 5mm spindle hole mortice bathroom locks or deadbolts