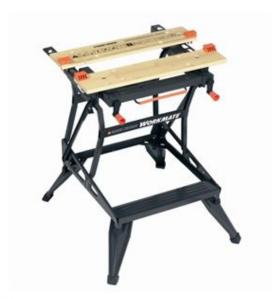

## **Dual height vertical clamping WorkMate**

- \*Dual working heights allow use as a workbench, bench tool stand, vice, or sawhorse
- \*Front jaw swings up for vertical clamping, increasing flexibility to clamp odd-shaped objects
- \*Durable steel construction
- \*Folds flat for compact storage and easy transport
- \*Dual clamping cranks increase clamping force and versatility
- \*Adjustable swivel pegs and jaw retention grooves provide clamping versatility and reliable material hold
- \*Designed for easy set-up and clean-up
- \*Rubber feet are anti-slip