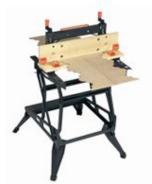

## **Dual height vertical clamping WorkMate**

- \*Dual working heights allow use as a workbench, bench tool stand, vice, or sawhorse
- \*Front jaw swings up for vertical clamping, increasing flexibility to clamp odd-shaped objects
- \*Durable steel construction
- \*Folds flat for compact storage and easy transport
- \*Dual clamping cranks increase clamping force and versatility
- \*Adjustable swivel pegs and jaw retention grooves provide clamping versatility and reliable material hold
- \*Designed for easy set-up and clean-up
- \*Rubber feet are anti-slip