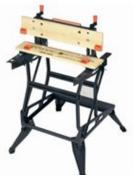

## **Dual height vertical clamping WorkMate**

- \*Dual working heights allow use as a workbench, bench tool stand, vice, or sawhorse
- \*Front jaw swings up for vertical clamping, increasing flexibility to clamp odd-shaped objects
- \*Durable steel construction
- \*Folds flat for compact storage and easy transport
- \*Dual clamping cranks increase clamping force and versatility
- \*Adjustable swivel pegs and jaw retention grooves provide clamping versatility and reliable material hold
- \*Designed for easy set-up and clean-up
- \*Rubber feet are anti-slip