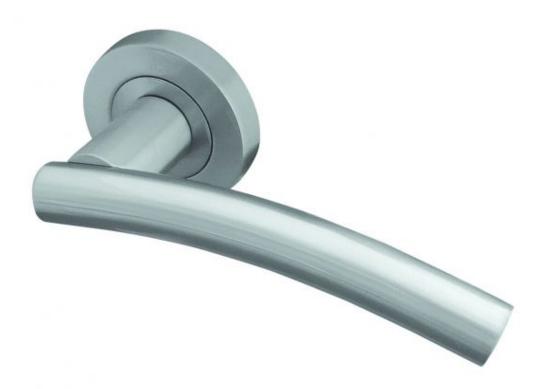

## **Curve Lever On Rose - Satin Chrome**

Frelan Jedo 'CURVE' designer sprung lever door handles on round rose

- Satin chrome plated finish, on a zinc alloy base material, a modern brushed finish
- Features a comfortable grip, round bar lever design with a slight central curve
- Supplied with a screw on type round rose that conceals the fixings, once secured to the door
- Designed for a modern aesthetic appeal for internal door use
- Please note: These handles are NOT Fire Rated
- Dimensions: (view illustration generic image)

Size A:

Lever Length

- 121mm

Size B:

Projection

- 50mm

Size C:

**Rose Diameter** 