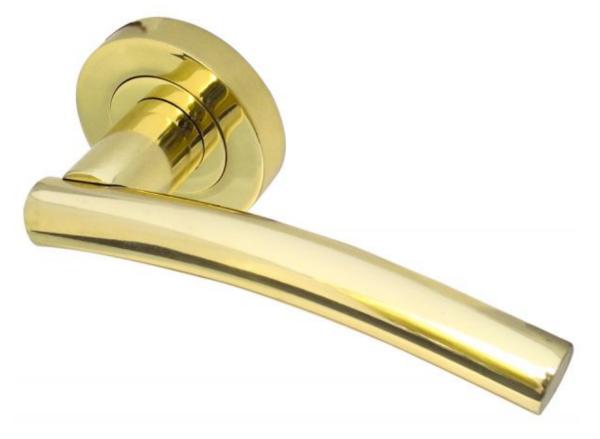

## **Curve Lever On Rose - PVD Brass**

Frelan Jedo 'CURVE' designer sprung lever door handles on round rose

- Polished brass PVD finish, on a zinc alloy base material, a modern bright finish
- Features a comfortable grip, round bar lever design with a slight central curve
- Supplied with a screw on type round rose that conceals the fixings, once secured to the door
- Designed for a modern aesthetic appeal for internal door use
- Please note: These handles are NOT Fire Rated
- Dimensions: (view illustration generic image)

Size A :

Lever Length

- 121mm

Size B :

Projection

- 50mm

Size C :

Rose Diameter

- 50x10mm
- Tested requirements covered under EN1906 for lever handles
- Supplied with both screws and bolt through fixings
- Bolt through fixings require bolt through type latches or locks
- Fixings allow these handles to be suitable for doors 35mm to 54mm thick
- Allen key, grub screw and 8mm thick spindle also included