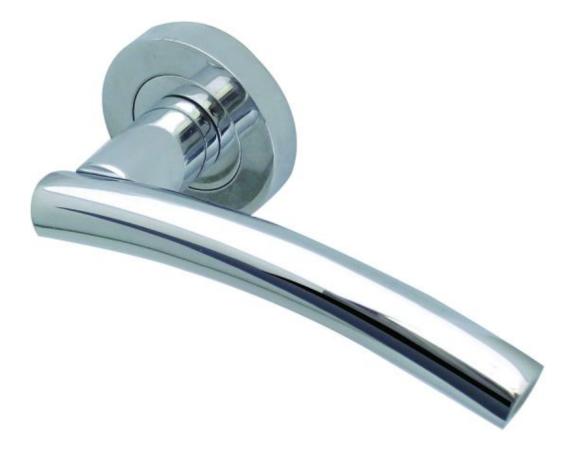

## **Curve Lever On Rose - Polished Chrome**

Frelan Jedo 'CURVE' designer sprung lever door handles on round rose

- Polished chrome plated finish, on a zinc alloy base material, a modern bright finish
- Features a comfortable grip, round bar lever design with a slight central curve
- Supplied with a screw on type round rose that conceals the fixings, once secured to the door
- Designed for a modern aesthetic appeal for internal door use
- Please note: These handles are NOT Fire Rated
- Dimensions: (view illustration generic image)

Size A :

Lever Length

- 121mm

Size B :

Projection

- 50mm

Size C :

Rose Diameter

- 50x10mm
- Tested requirements covered under EN1906 for lever handles
- Supplied with both screws and bolt through fixings
- Bolt through fixings require bolt through type latches or locks
- Fixings allow these handles to be suitable for doors 35mm to 54mm thick
- Allen key, grub screw and 8mm thick spindle also included