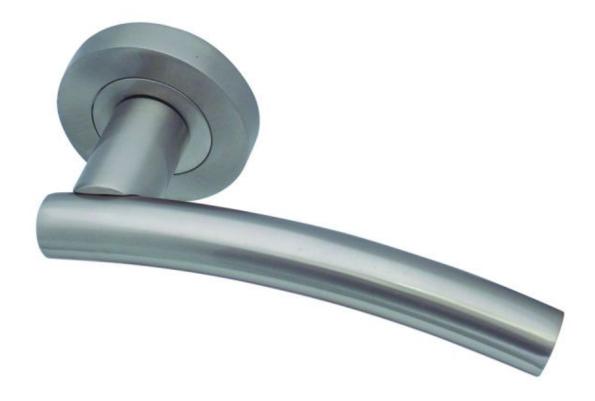

## **Curve Lever On Rose - Satin Nickel**

Frelan Jedo 'CURVE' designer sprung lever door handles on round rose

- Satin nickel plated finish, on a zinc alloy base material, a modern brushed finish
- Features a comfortable grip, round bar lever design with a slight central curve
- Supplied with a screw on type round rose that conceals the fixings, once secured to the door
- Designed for a modern aesthetic appeal for internal door use
- Please note: These handles are NOT Fire Rated
- Dimensions: (view illustration generic image)

Size A:

Lever Length

- 121mm

Size B:

Projection

- 50mm

Size C:

**Rose Diameter** 

- 50x10mm
- Tested requirements covered under EN1906 for lever handles
- Supplied with both screws and bolt through fixings
- Bolt through fixings require bolt through type latches or locks
- Fixings allow these handles to be suitable for doors 35mm to 54mm thick
- Allen key, grub screw and 8mm thick spindle also included