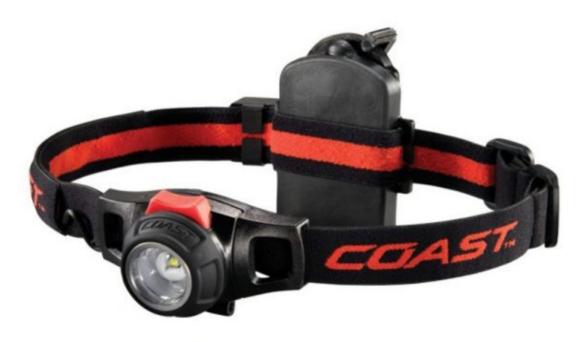

## **HL7R Rechargeable head torch - 240 lumens**

The Coast HL7R rechargeable focusing LED head torch features adjustable focusing and controllable brightness.

The twist-focus bezel allows the user to go from spot to flood quickly. The bulls-eye spot beam allows a maximum beam range of 104 metres.

The brightness control wheel housed on the battery pack of the HL7R, adjusts the the light output between 4 lumens and 240 lumens.

The large power switch and easy-grip focus bezel make it easy to activate the light and adjust the beam focus - even while wearing gloves.

Charging the HL7R is easy. Using the included micro USB cable it can be charged either straight from a computer USB port, or with the included adaptors it can be charged via the mains in the UK or EU.

Helmet clips are included making the HL7R compatible with the majority of hard hats.

Beam optics: Pure Beam Optics Light output (High): 240 Lumens Light output (Low): 4 Lumens Beam distance (High): 341ft / 104m Beam distance (Low): 42ft / 13m Runtime (High): 1Hr 30mins Runtime (Low): 40Hrs