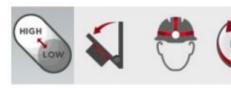

The brightness control wheel housed on the battery pack of the HL7R, adjusts the the light output between 4 lumens and 240 lumens.

The large power switch and easy-grip focus bezel make it easy to activate the light and adjust the beam focus - even while wearing gloves.

Helmet clips are included making the HL7R compatible with the majority of hard hats.

Beam optics: Pure Beam Optics Light output (High): 240 Lumens Light output (Low): 4 Lumens Beam distance (High): 341ft / 104m Beam distance (Low): 42ft / 13m Runtime (High): 1Hr 30mins Runtime (Low): 40Hrs