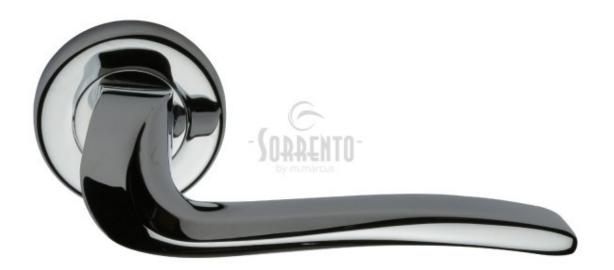

## **Capri Levers on rose - POLISHED CHROME=**

One pair of 'CAPRI' sprung lever door handles on round rose by Sorrento

- Features a modern part twist and part flat bar lever design, very unique
- Polished chrome plated finish, on a die cast zinc base material
- A screw-on type rose that conceals fixings underneath
- Fire tested for use on 30 and 60 minute fire rated doors
- Supplied with a 10 year manufacturers mechanical guarantee
- Sorrento is an Italian inspired range of door furniture