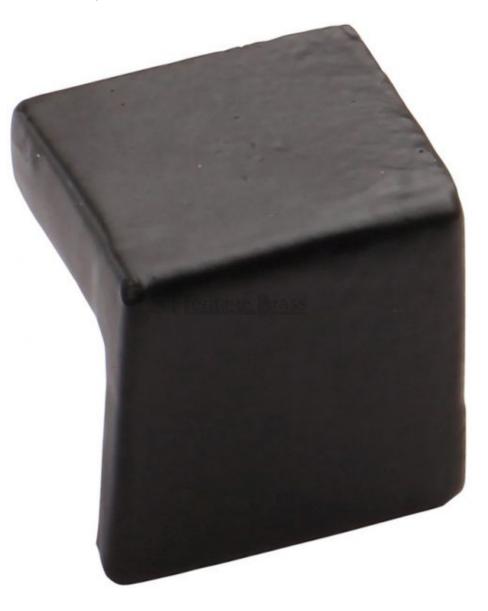

## MARCUS BLACK IRON FINGER PULL FB3894

Simple and modern black iron finger pull, that is part of the latest smooth, black iron range of external hardware from M. Marcus, perfect for creating a unified look in your home.

To meet modern design preferences M. Marcus have removed the deep surface indentations found in traditional black ironmongery. Leaving only the natural surface grains to create a rustic yet smoother contemporary appearance. These black iron cabinet knobs will complement traditional solid wooden or light coloured doors. Through use and time, the metal will not be affected by the elements due to quality and production process.

The smooth black cupboard knobs in this collection are made from malleable iron, treated with zinc phosphating process and then powder coated that has unique UV protection added to the coating process to maintain the black colour and prevent fading.

Supplied in SINGLES complete with fixings. Dimensions: Knob: 25mm Projection: 22mm