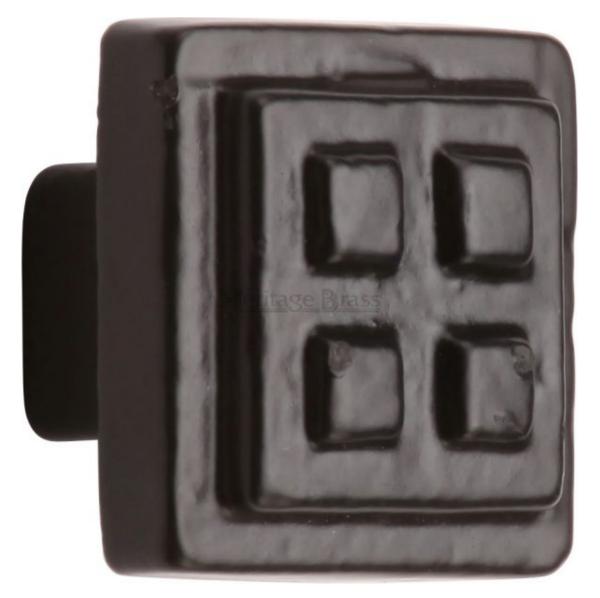

## MARCUS BLACK IRON SQUARE CUPBOARD KNOB FB3622

Simple square shaped black iron cupboard knob that has a raised design with four squares. Part of the latest smooth, black iron range of external hardware from M. Marcus, perfect for creating a unified look in your home.

To meet modern design preferences M. Marcus have removed the deep surface indentations found in traditional black ironmongery. Leaving only the natural surface grains to create a rustic yet smoother contemporary appearance. These black iron cabinet knobs will complement traditional solid wooden or light coloured doors. Through use and time, the metal will not be affected by the elements due to quality and production process.