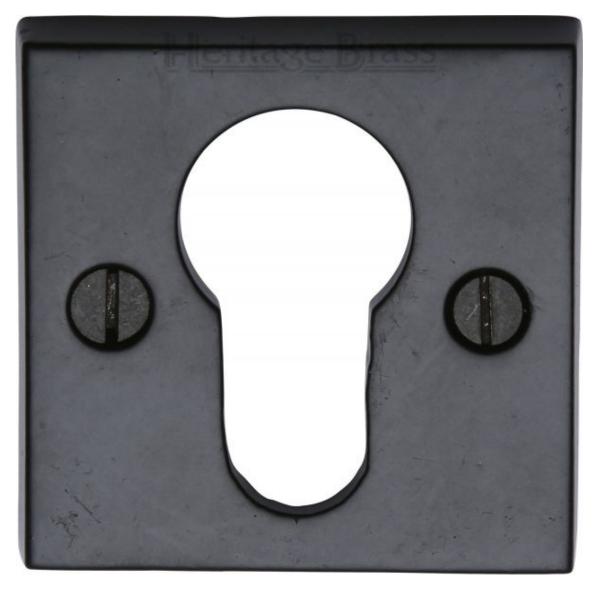

## Escutcheon Fb158 =

A simple black escutcheon that has a square shape, available in euro or standard profile for use with euro cylinder locks or standard UK locks. This black iron escutcheon is part of the latest smooth, black iron range from M. Marcus.

Supplied in SINGLES complete with stainless steel screws to avoid rusting. Dimensions: 45mm x 45mm