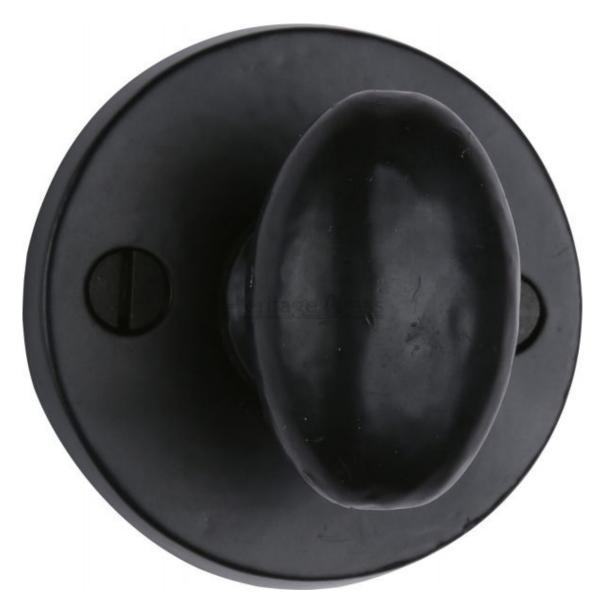

## Turn & Release Fb555 =

A simple black turn and release that has a small oval shaped turn for easy and comfortable grip during use. This black iron turn and release is part of the latest smooth, black iron range from M. Marcus.

To meet modern design preferences M. Marcus have removed the deep surface indentations found in traditional black ironmongery. Leaving only the natural surface grains to create a rustic yet smoother contemporary appearance. These black iron turn and releases will complement traditional solid wooden doors or light coloured door fronts. Through use and time, the metal will not be effected by the elements due to quality and production process.

All the black turn and releases in this collection are made from malleable iron, treated with zinc phosphating process and then powder coated that has unique UV protection added to the coating process making these handles a great choice for external use. Dimensions:

Diameter: 45mm