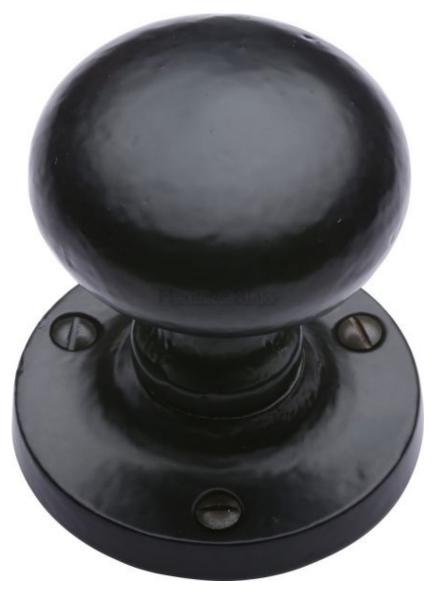

## MARCUS BLACK IRON ALVELEY ROUND MORTICE DOOR KNOB FB4975

A simple black mortice door knob that has a round shaped knob on a round back. This black iron door knob is part of the latest smooth, black iron range from M. Marcus.

To meet modern design preferences M. Marcus have removed the deep surface indentations found in traditional black ironmongery. Leaving only the natural surface grains to create a rustic yet smoother contemporary appearance. These black iron door knobs will complement traditional solid wooden and hollow flush doors.

All the black door knobs in this collection are made from malleable iron, treated with zinc phosphating process and then powder coated that has unique UV protection added to the coating process making these handles a great choice for external use.

**Dimensions:** 

Knob: 57mm Projection: 73mm

Better prices - five or more handles - email your enquiry