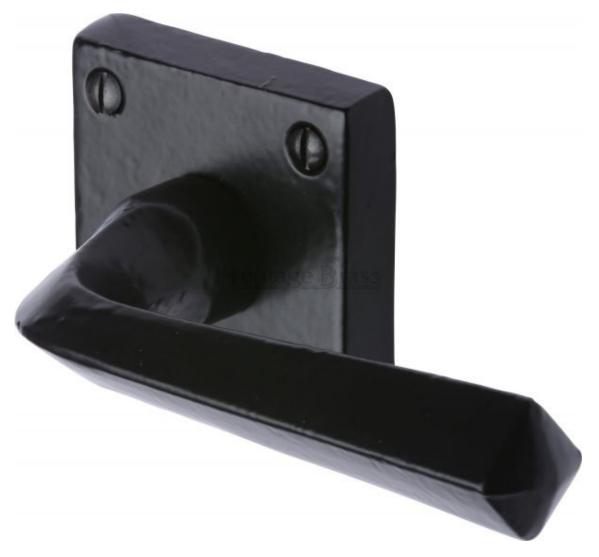

## Donnington Fb1953 =

MARCUS BLACK IRON DONNINGTON DOOR HANDLE ON SQUARE ROSE FB1953

A simple black door handle on rose that has a simple design, with square lever handle that sits on a square shaped rose. This black iron door handle is part of the latest smooth, black iron range from M. Marcus.

To meet modern design preferences M. Marcus have removed the deep surface indentations found in traditional black ironmongery. Leaving only the natural surface grains to create a rustic yet smoother contemporary appearance. These black iron door handles will complement traditional solid wooden and hollow flush doors.

All the black door handles in this collection are made from malleable iron, treated with zinc phosphating process and then powder coated that has unique UV protection added to the coating process making these handles a great choice for external use.