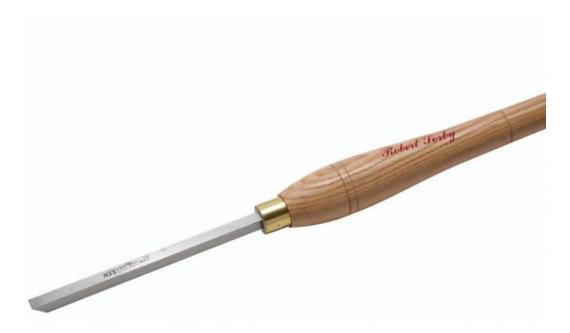

## Parting tool, Bedan - 834

The Bedan Parting Tool is used in the same manner as the Beading and Parting Tool, it's relieved side bevel allowing the tool to perform plunge cut in bowls and boxes with little risk of binding.

Available with or without handle

Blade size is 3/8" (10mm)

The overall length of the handled version is 18 3/4", of which 12" is the handle.

\*\*\* By purchasing this product, you are confirming that you are AGED 18 or over and that the person receiving the delivery is also over 18. Please note that we do occasionally ask for proof of age. \*\*\*