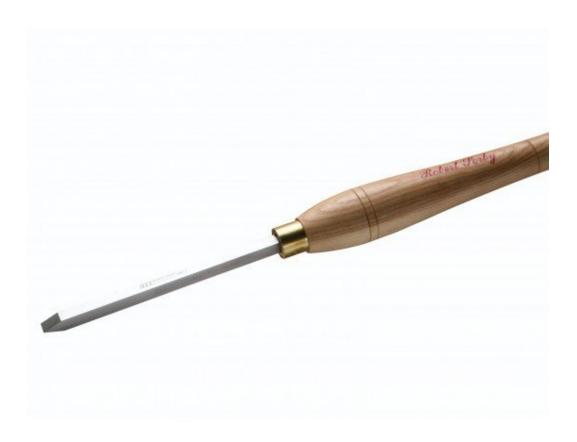

## Parting tool, Beading & Parting - 833

A versatil Beading & Parting Tool that can be used either for parting off finished pieces or producing beads. Precise and responsiv in use, its large size gives it stability.

Blade size is 3/8" (10mm)

Overall length of 18 3/4", of which 12" is the handle.

\*\*\* By purchasing this product, you are confirming that you are AGED 18 or over and that the person receiving the delivery is also over 18. Please note that we do occasionally ask for proof of age. \*\*\*