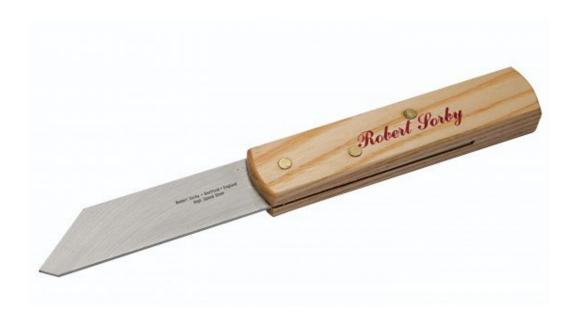

## Parting tool, Slim - 830SH

This Robert Sorby 830SH Slim Parting Tool has a very thin blade which allows fine parted sections to be achieved. This is especially useful when grain match after parting must be considered, for example when parting a lid from its box.

The blade is 1 1/4" deep giving strength to such a thin section, helping to minimise flex and vibration.

Blade is 1/16" (2mm) thick.

Overall length 10 1/2", with 6" of that being the handle.

\*\*\* By purchasing this product, you are confirming that you are AGED 18 or over and that the person receiving the delivery is also over 18. Please note that we do occasionally ask for proof of age. \*\*\*