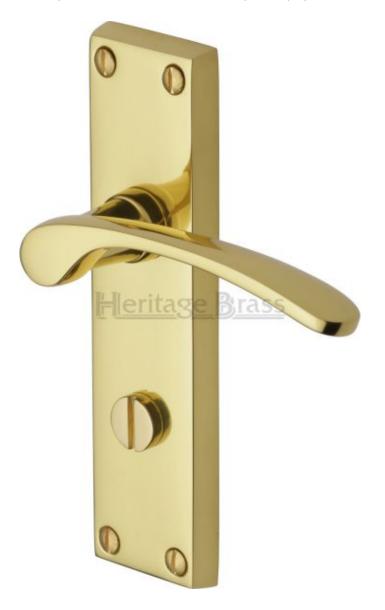

## Sophia Range On Long Plate Polished Brass=

Sophia V4113 Lever Latch 154 x 40mm V4130 Lever Lock V4113 Lever Latch on Long Plate V4142 Bathroom Set V4146 Euro Profile

Better prices - five or more handles - email your enquiry

## Price

| V4113-PB Sophia Lever Latch on Long Plate POLISHED BRASS +- (Product reference 3971-9277) | £14.68 |
|-------------------------------------------------------------------------------------------|--------|
| V4142-PB Sophia Bathroom Set POLISHED BRASS -+ (Product reference 3971-9278)              | £18.72 |
| V4130-PB Sophia Lever Lock POLISHED BRASS +- (Product reference 3971-9279)                | £14.68 |
| V4146.48-PB Sophia Euro Profile POLISHED BRASS -+ (Product reference 3971-9280)           | £18.72 |
| Door Handle for Privacy Set Sophia Short DesiGN POL/brass (Product reference 3971-28577)  | £18.72 |