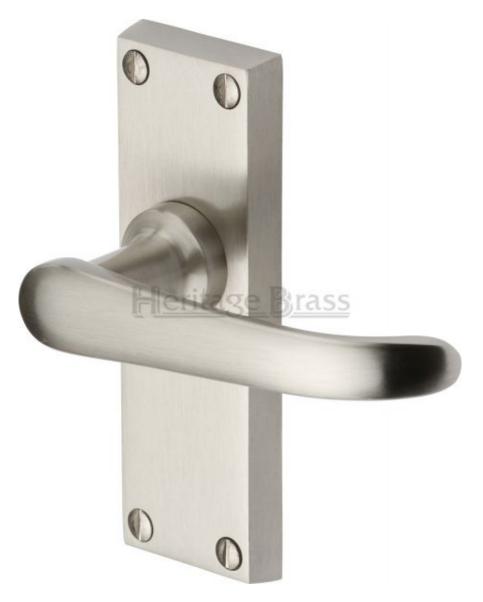

## **V710 Windsor Lever Latch on Short Plate AT PB PC SC SN=**

V710 Lever Latch on Short Plate 119 x 40mm V735 Privacy Set 119 x 40mm

Better prices - five or more handles - email your enquiry

## **Price**

| V710-AT Windsor Lever Latch on Short Plate ANTIQUE BRASS - (Product reference 3946-9173)   | £19.21 |
|--------------------------------------------------------------------------------------------|--------|
| V710-PB Windsor Lever Latch on Short Plate POLISHED BRASS - (Product reference 3946-9174)  | £12.98 |
| V710-PC Windsor Lever Latch on Short Plate POLISHED CHROME - (Product reference 3946-9175) | £19.22 |
| V710-SC Windsor Lever Latch on Short Plate SATIN CHROME - (Product reference 3946-9176)    | £19.22 |
| V710-SN Windsor Lever Latch on Short Plate SATIN NICKEL - (Product reference 3946-9177)    | £18.44 |