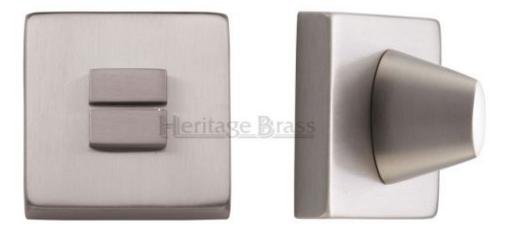

## Contemporary Turn & Release AT PB PC SC SN

SQ4043 Square Rose 53 x 53mm ANTIQUE BRASS POLISHED BRASS POLISHED CHROME SATIN CHROME SATIN NICKEL