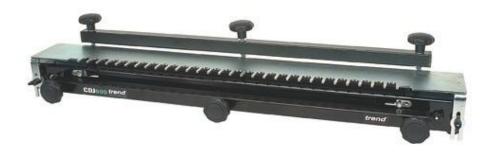

## **Craft Dovetail Jig 600mm**

Jig allows you to cut 1/2 inch (12.7mm) wide half-blind dovetails or rebated dovetails in one operation.

Precision made laser cut zinc plated steel template with packing piece.

A range of accessory templates are available for box joint, dowel and through dovetails.

A Unibase and fine height adjuster may be required for certain makes of router.

## Includes:

1 x 1/4" Shank TCT 104 degree dovetail cutter

1 x 15.8mm Guide bush

Specifications:

Dovetail size 12.7 mm
Workpiece width max. 600 mm
Workpiece thickness min. 12 mm
Workpiece thickness max. 25 mm
Guide bush size 15.8 mm
Router base dia. max 180 mm