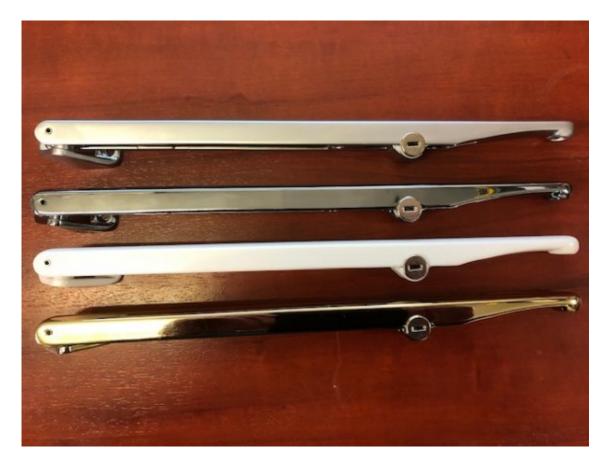

## **Craftsman Locking Casement Stay**

Solid die cast zinc construction

- Heavyweight handles with sturdy feel Classic design with a contemporary twist
- Create an elegant and stylish window Matching casement stay available
- Perfectly matching hardware for every application Supplied with colour matching screws
- Perfectly matching hardware even down to the smallest details Key clicks in to place when inserted
- Won't fall out of the lock, even when pivoting the stay

## **Price**

| Locking stay - Chrome (Product reference 3744-8283)        | £8.52 |
|------------------------------------------------------------|-------|
| Locking Stay - Brass (Product reference 3744-8284)         | £8.52 |
| Locking stay - Satin Chrome (Product reference 3744-28911) | £8.52 |
| Locking stay - White (Product reference 3744-28912)        | £8.36 |