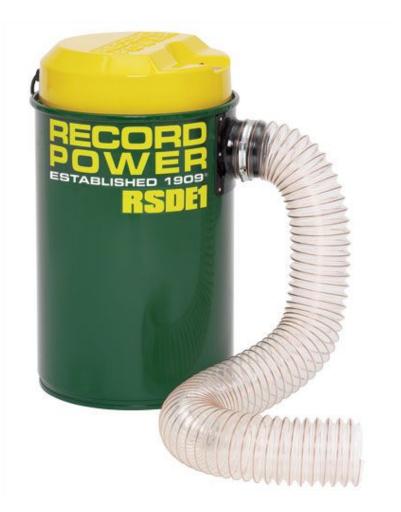

The RSDE1 is a high filtration extractor designed to filter down to 0.5 microns to minimize the amount of harmful dust in the workshop. Particularly useful for fine dust producers such as saws or sanders. This is a compact but powerful machine ideal for workshops with limited space or budget.

Filtration: 0.5 micron Air Flow: 53 litres/second Capacity: 45 litres Motor: 1 kW Weight: 11 kg Size: H620 x W530 x D360 mm