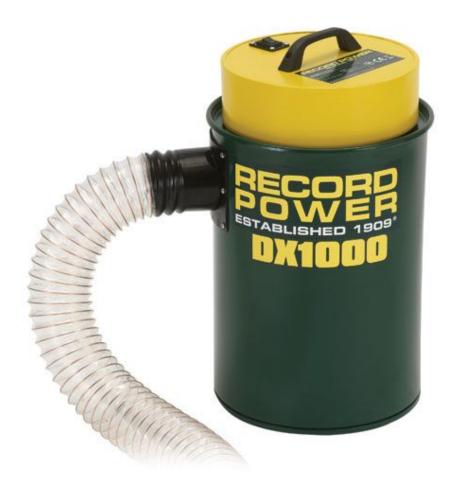

The RSDE1 is a high filtration extractor that filters down to 0.5 microns to minimize the amount of harmful dust in the workshop.

Particularly useful for use with machines that produce finer dust, such as saws or sanders.

The compact but powerful nature of this machine makes it ideal for workshops with limited space.

Specifications: Filtration: 0.5 Micron Air Flow: 53 litres / second Capacity: 45 litres Motor: 1 kW Weight: 11 kg Size: H620 x W530 x D360 mm