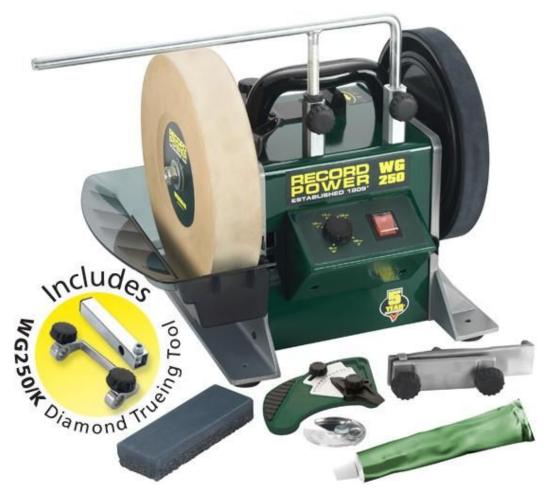

\*\*\* Included in this package is the WG250/K Diamond Trueing Tool, an essential accessory to ensure the outer diameter remains concentric and the sharpening surface perfectly flat. \*\*\*

Stone Size: 250 x 50 mm Honing Wheel Size: 230 x 30 mm Speeds: 90 - 150 rpm / 0.4 - 0.7 M/second Motor: 160 W Weight: 16 kg Size: H320 x W470 x D285 mm

Included in package deal:

WG250/C Straight Edge Jig (RRP £24.99) WG250/K Diamond Trueing Tool (RRP £49.99) WG250/P Support Arm (RRP £17.99) WG250/R Stone Grader (RRP £15.99) WG250/S Honing Compound (RRP £15.99) WG250/T Angle Setting Gauge (RRP £12.99) WG250/U Angle Finder (RRP £11.99)