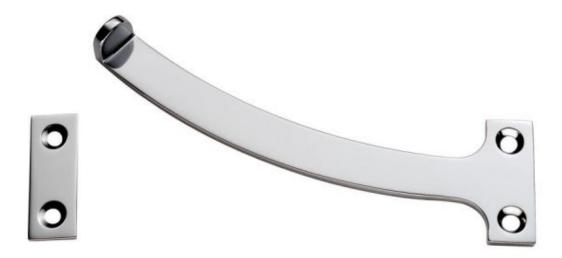

## **Quadrant Arm Stay**

he Quadrant arm window stay is generally used to restrict the opening of bottom hung fan light or casement windows. When fitted the quadrant stays will only allow the window to open a fixed safe distance. Usually they are fitted in pairs, mainly used for bottom hung casement windows, supporting the casement as it falls inwards. Comes with a 10 year mechanical guarantee.