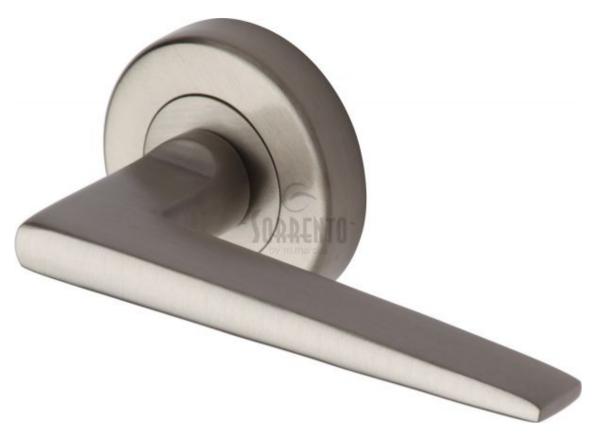

## **Swift Round Rose RANGE SC-3450=**

## **SORRENTO**

Italian designed lever handles for an urban look that is fresh and fashionable. Our price includes one Pair of handles, spindle and fixing screws

Better prices - five or more handles - email your enquiry

## **Price**

| Swift Round Rose PC SC 3450 PC -Polished chrome - (Product reference 3430-5492) | £11.38 |
|---------------------------------------------------------------------------------|--------|
| Swift Round Rose SC -Satin chrome - (Product reference 3430-5493)               | £11.38 |
| Swift SC 3450 SN -Satin nickle - illustrated - (Product reference 3430-5494)    | £13.68 |