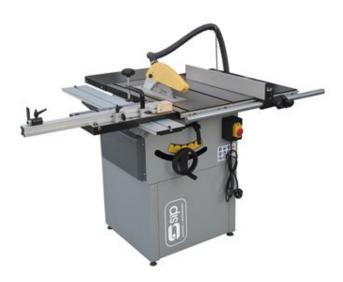

## Cast Iron Table Saw - 10" 2hp

Cast iron table

TCT blade supplied as standard

Adjustable saw blade height

45° adjustable blade for bevel cuts

Supplied with sliding carriage and 2 extension tables increases table saw capacity to cross-cut large sheets in one pass Cabinet included to raise saw to a comfortable working height

Effective dust extraction is via a 100mm outlet

Supplied with heavy-duty mitre guide

Motor - 1.5kW (2hp)

Supply - 230v (13amp)

Max. Depth of Cut @45° - 56mm

Max. Depth of Cut @90° - 80mm

Table Size with Extensions - 720 x 680mm

Blade Diameter - 254mm

Blade Bore - 30mm

Blade Speed - 4000rpm

Net Weight - 120kg

Packaged Dimensions (HxWxL) - 460 x 580 x 840mm