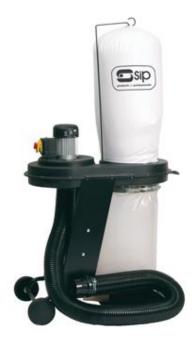

## **Dust and Chip Collector - 1hp**

Quick release bag clamps
Wheel mounted for ease of movement
Easy to assemble
Quiet 1hp induction motor
Connection hose included

## Accessories:

Collector Bag (Polythene) - 62565 Filter Bag (Cotton) - 65913 2.5 metre (100mm Ø) Connection Hose - 06878 4.0 metre (100mm Ø) Connection Hose - 06880

Motor - 50W (1hp)
Supply - 230v (13amp)
Air Flow - 1155 m3/hour
Inlet Hose Diameter - 100mm
Fan Diameter - 230mm
Connection Hose Length - 2.5 metres
Bag Capacity - 80 litres
Weight - 25kg
Packaged Dimensions (LxWxH) - 895 x 540 x 440mm