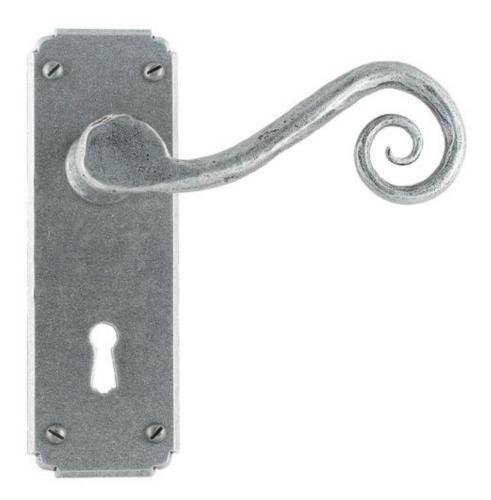

## Monkeytail Range - Pewter=

Handles are designed to fit standard British locks and come unsprung. Supplied with fixing screws and bolt through fixings. Sold as a set with spindle and fixing screws. Our Monkeytail lock set compliements our range of Monkeytail door furniture.

Backplate Size: 6" x 2" (152mm x 51mm)

Handle Length:5" (127mm) Centres: 2 1/4" (57mm)