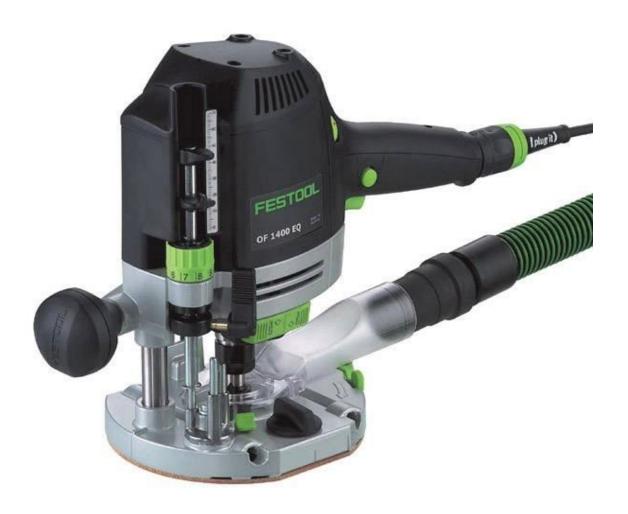

## Festool OF 1400 EBQ - Plus GB 240v Router

## Supplied with:

- •Ø 8 mm clamping collet
- •Ø 12 mm clamping collet
- •Ø 1/2" clamping collet (12.7 mm)
- •parallel side fence with fine adjustment and extraction hood
- •copying ring Ø 30 mm
- extraction hood, top
- chip deflector
- operation tool
- •in a SYSTAINER SYS 4 T-LOC
- •Rocker and ratchet principle for convenient cutter changes
- Tool-less copying ring changes
- •Torsionally rigid base plate due to guide columns on both sides
- •Up to 99 % dust extraction when routing with chip deflector and dust extraction hood
- Quick-acting brake and MMC electronics
- •Routing depth adjustment to 1/10 mm