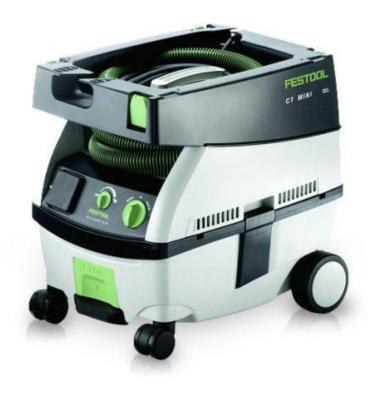

## **Festool CTL MINI dust extractor**

Approved for dust category L

Very compact and lightweight

Antistatic function prevents static developing during work

Practical store for hose and mains cable

Attachment of Systainers via Sys-Dock

Storage compartment for replacement filter bag

Economical, thanks to optimal utilisation of the filter bag in the container

## Supplied with:

- fitted filter bag
- spare filter bag in the storage compartment
- suction hose Ø 27 x 3.5 m-AS with angle rotating adapter on the extractor side
- in a carton