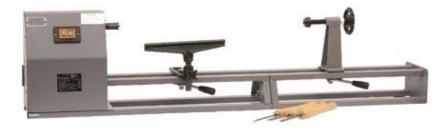

## Wood Lathe - 1 metre 01488 S

The heavy-duty ½hp induction motor gives smooth reliable performance and means this lathe is ideal for both spindle and faceplate turning. This machine is ideal for the hobbyist and for those just starting serious woodturning. Supplied with: 3 turning tools and tool rest, drive centre and live tailstock centre

Motor - 373w (0.5hp) Supply - 230v (13amp) Spindle Speeds - 4 Speed Range - 850 - 2510rpm Distance Between Centres - 1000mm Turning Capacity Diameter - 350mm (14") Overall Length - 1200mm Weight - 27kg Packaged Dimensions (LxWxH) - 900 x 370 x 220mm