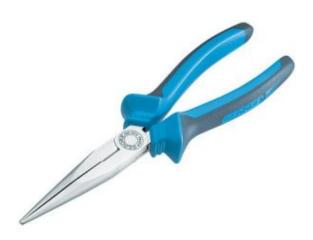

## **Gedore Needle Nose Plier**

Accurate to DIN ISO 5745

Flat-round jaws with straight serrated gripping faces

Specially hardened and temperted steel, drop forged, oil-hardened and annealed.

Cutting edges additionally induction-hardened.